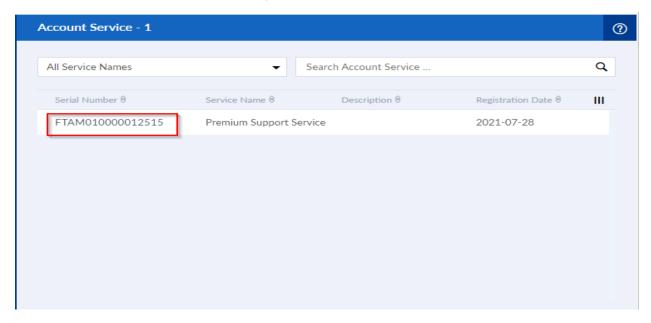

6. Click on **Account Services** in the asset management portal

7. Click on the serial number and you will find the **details**: