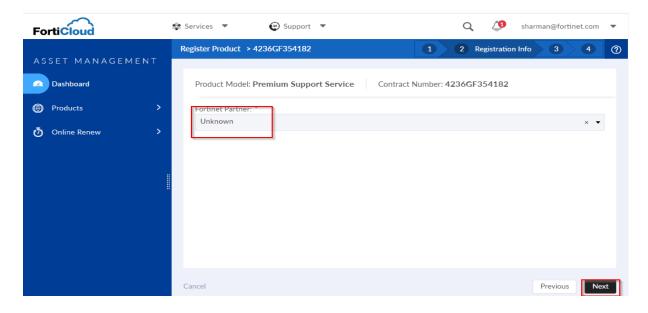

3. Enter the contract registration code and click on Next

4. Accept the terms and click on Confirm.