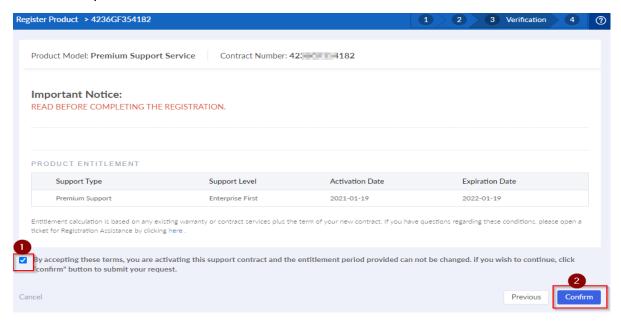

3. Enter the contract registration code and click on Next

4. Accept the terms and click on Confirm.