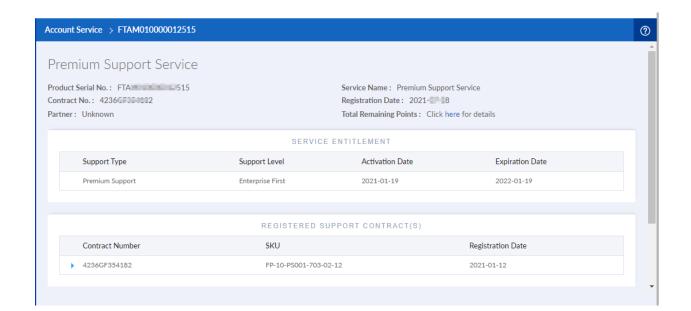

## 5. Finish Screen

Once the registration is completed, the product details will be displayed. Since these contracts are "**Account Based**" and not "**Serial Number**" based, you would only be able to view the contracts and services info as follows:

6. Click on **Account Services** in the asset management portal

7. Click on the serial number and you will find the **details**: