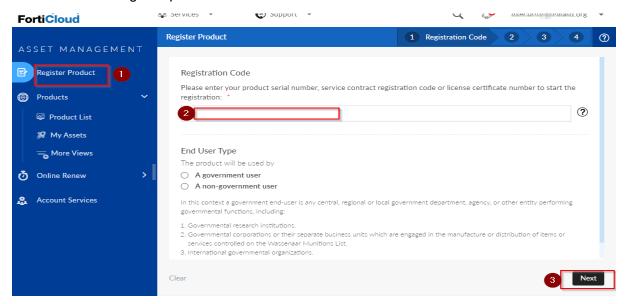

3. Enter the contract registration code and click on Next

4. Accept the terms and click on Confirm.