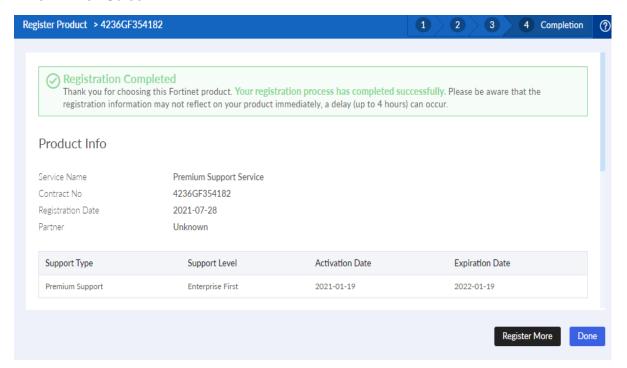

## 5. Finish Screen

Once the registration is completed, the product details will be displayed. Since these contracts are "**Account Based**" and not "**Serial Number**" based, you would only be able to view the contracts and services info as follows: